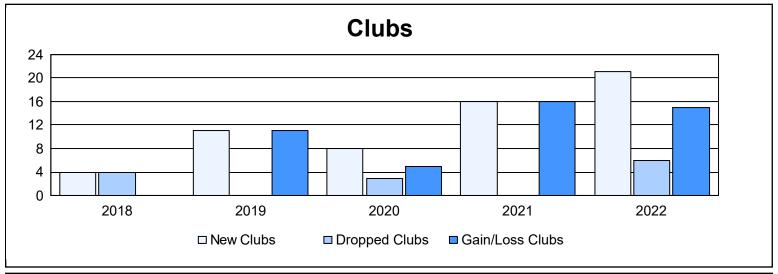

District 308 B2 As of June 2022 Cumulative

| Year      | New<br>Clubs | Dropped<br>Clubs | Gain/<br>Loss<br>Clubs | New<br>Members | Charter<br>Members | Reinstate<br>Members | Transfer<br>Members | Total<br>Member<br>Added | Total<br>Members<br>Dropped | Gain/<br>Loss<br>Members |
|-----------|--------------|------------------|------------------------|----------------|--------------------|----------------------|---------------------|--------------------------|-----------------------------|--------------------------|
| 2017-2018 | 4            | 4                | 0                      | 419            | 129                | 43                   | 8                   | 599                      | 452                         | 147                      |
| 2018-2019 | 11           | 0                | 11                     | 370            | 362                | 13                   | 15                  | 760                      | 582                         | 178                      |
| 2019-2020 | 8            | 3                | 5                      | 519            | 210                | 20                   | 22                  | 771                      | 666                         | 105                      |
| 2020-2021 | 16           | 0                | 16                     | 618            | 413                | 25                   | 15                  | 1,071                    | 506                         | 565                      |
| 2021-2022 | 21           | 6                | 15                     | 464            | 537                | 16                   | 23                  | 1,040                    | 961                         | 79                       |
| Average   | 12           | 3                | 9                      | 478            | 330                | 23                   | 17                  | 848                      | 633                         | 215                      |